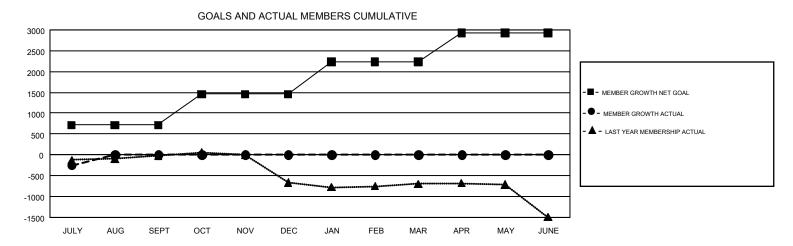

## GOALS AND ACTUAL NEW CLUBS CUMULATIVE

| DROPPED CLUBS: 4  DROPPED MEMBERS |         | 176 CLUBS OF 1,240 ADDED 1 OR<br>MORE NEW MEMBERS | GENDER DISTRIBUTION  MALE 22,470 (65.13%)  FEMALE 12,032 (34.87%) |  |       |
|-----------------------------------|---------|---------------------------------------------------|-------------------------------------------------------------------|--|-------|
| DECEASED                          | 30<br>0 | CLICK HERE FOR CUMULATIVE                         | TOTAL FAMILY UNIT MEMBERS                                         |  | 5,381 |
| DTHER 480                         |         | MEMBERSHIP DATA                                   | FAMILY MEMBERS PAYING HALF DUES                                   |  | 2,747 |
| TOTAL                             | 510     |                                                   |                                                                   |  |       |