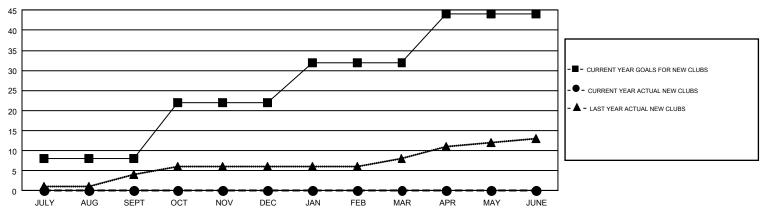

## GOALS AND ACTUAL NEW CLUBS CUMULATIVE

| DROPPED CLUBS: 4  DROPPED MEMBERS |         | 176 CLUBS OF 1,240 ADDED 1 OR<br>MORE NEW MEMBERS | GENDER DISTRIBUTION  MALE 22,470 (65.13%)  FEMALE 12,032 (34.87%) |  |       |
|-----------------------------------|---------|---------------------------------------------------|-------------------------------------------------------------------|--|-------|
| DECEASED                          | 30<br>0 | CLICK HERE FOR CUMULATIVE                         | TOTAL FAMILY UNIT MEMBERS                                         |  | 5,381 |
| DTHER 480                         |         | MEMBERSHIP DATA                                   | FAMILY MEMBERS PAYING HALF DUES                                   |  | 2,747 |
| TOTAL                             | 510     |                                                   |                                                                   |  |       |